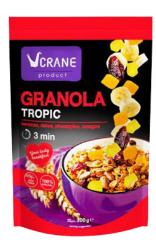

## **GRANOLA TROPIC**

➤ Granola contains only thoroughly selected natural ingredients. We take only best quality natural grain, fruits, berries and nuts. Quality control continues through the whole production process. Every single ingredient of our products grew in rich chernozemic Ukrainian soil, has portion of summer sun energy and plenty of our loving care.

## **PACKING DETAILS**

| Weight            | 300g               |
|-------------------|--------------------|
| Units/ Case       | 20                 |
| Cases/ Pallet     | 48 Carton          |
| Case Dimension    | 330 x 300 x 333 mm |
| Case net weight   | 7 Kg               |
| Case gross weight | 7.54 Kg            |
| Shelf-life        | 12 Months          |
| Pack Language     | English & Arabic   |